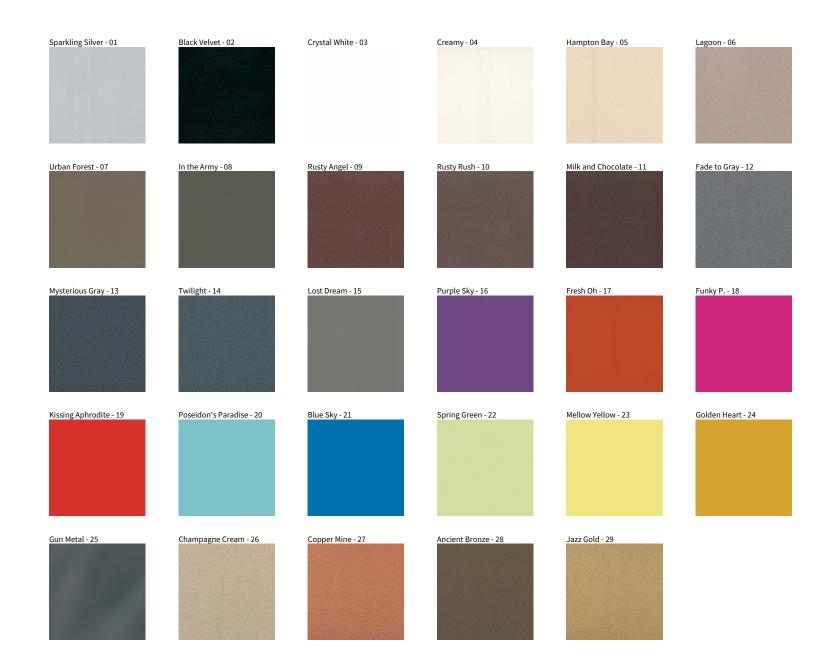

## **OIKO PRO RECESSED**

COLOR FINISH CHART

| PROJECT  |   |
|----------|---|
| ТҮРЕ     |   |
| NOTES    |   |
| QUANTITY |   |
| DATE     | _ |

**Digital:** Not all screens are calibrated the same, and therefore, colors will appear differently between screens. **Physical:** When texture is involved, there will be variations in color, character and tone within a product series and between product families.

**Gun Metal:** No Gun Metal finish is alike. It combines a mixture of transparent and black color particles which ensures a highly individual effect and no luminaire being identical. **Champagne Cream, Copper Mine, Ancient Bronze + Jazz Gold:** These finishes have slight fading from specific powder coating production. Each luminaire will slightly vary.